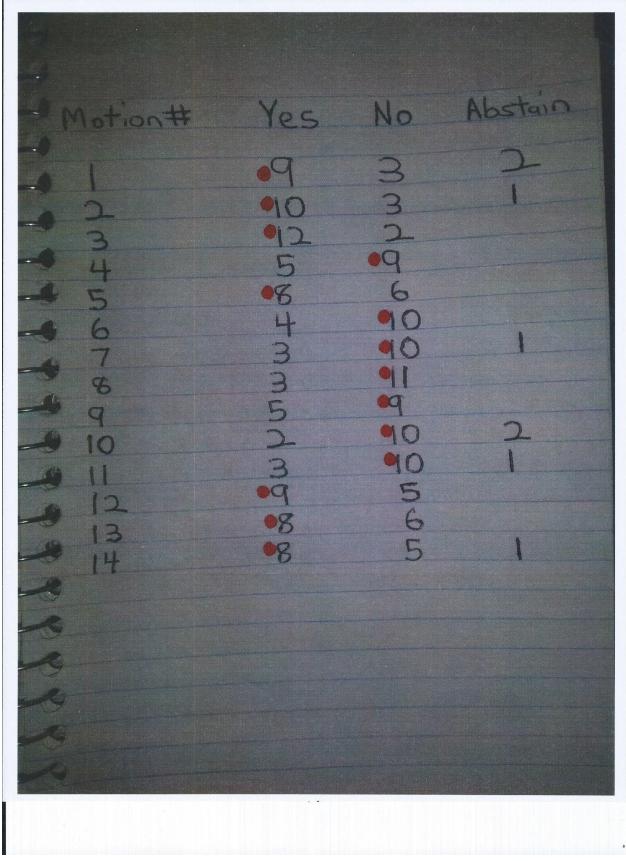

following "What is NA Service" card as part of the Group Readings offered by the World Service Office.

Yes-30 No-79 Abstain-1 Present Not Voting-0 Motion Failed

Motion 13: Each World Board member votes only in Elections and may make motions in all sessions. The World Board has one collective vote (made by the Chairperson of the World Board) in new business sessions.

Yes-47 No-58 Abstain-3 Present Not Voting-2 Motion needed 2/3. Motion Failed

Motion 14: That the World Board or members of the World Board no longer make motions or proposals for decision at the WSC. The World Board may still forward ideas or work that regional delegates may present as a motion or proposal to the WSC for a decision.

Yes-16 No-91 Abstain-0 Present Not Voting-1 This vote needed 2/3 majority. Motion Failed



EEASCNA Minutes-April 2016

P a g e 11 | 22

### **GOES BACK TO GROUPS**

### Nominations:

- $\circ~$  Facilitator- Tate H.  $\circ$  Co-Facilitator- David C. and Hugh R.
- Treasurer- Karen M. gave verbal- will submit written Secretary- Melissa N. gave verbal- will submit written
- o Insurance Liaison- Romer
- Policy/Archivist Liaison- Lynda B. (position just created last Region) ○ PR Chair- Joe B.
- o H&I- Jason

### Topics:

2016-1

2016-4

2016-6

2016-8

Page1 | 15

|      |